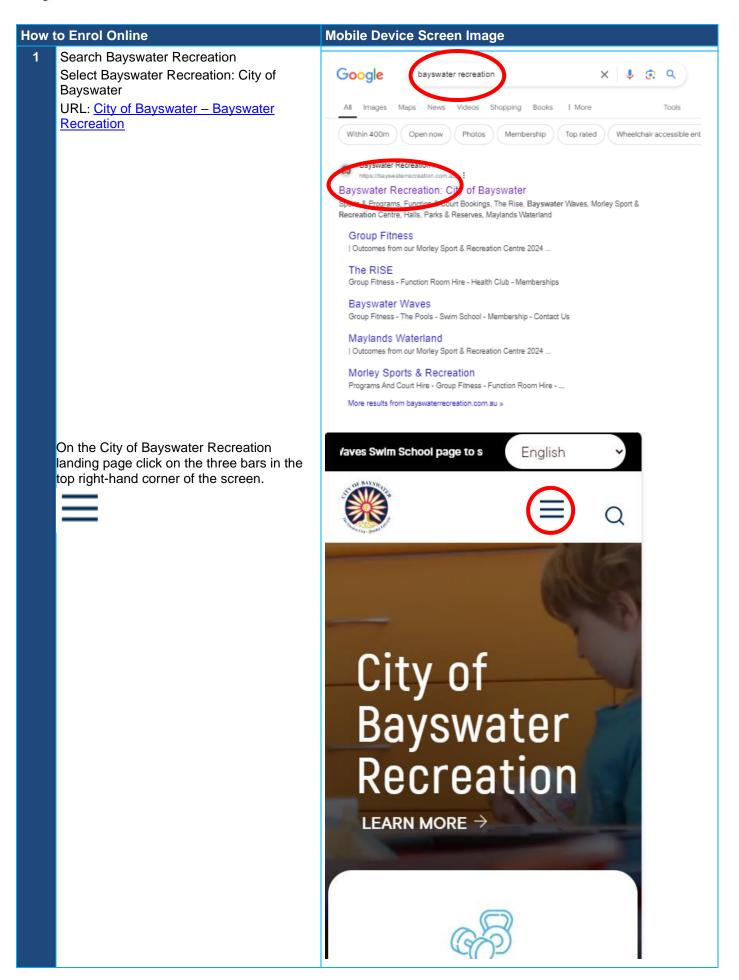

#### **Bayswater**

### **Bayswater**

Sroll down and click on Enrol Today

You will now be redirected to the online portal.

https://phoenix.bayswater.wa.gov.au

Select Bayswater Waves

Select Perpetual Swimming Lessons