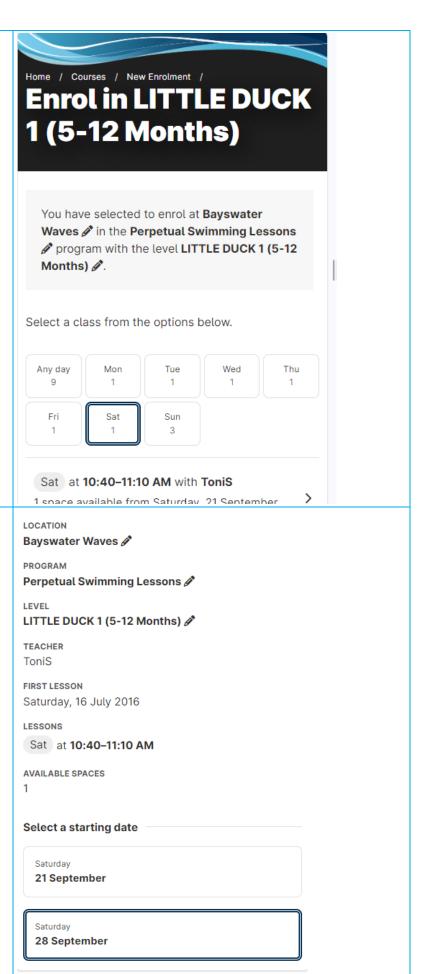

4 At the next screen choose a preferred day and class time.

On the next screen select a starting date

out of the two options provided.

5

|   |                                                         | LESSONS Sat at 10:40–11:10 AM  AVAILABLE SPACES 1           |  |  |
|---|---------------------------------------------------------|-------------------------------------------------------------|--|--|
|   |                                                         | Select a starting date  Saturday 21 September               |  |  |
|   | Once selected, scroll down and click<br>Continue        | In the next step, you will need to either log in or         |  |  |
|   |                                                         | create a new account to complete this enrolment. Continue > |  |  |
| 6 | You will then be asked to Create a Login                | Log In                                                      |  |  |
|   |                                                         | Membership Number or Email Address *                        |  |  |
|   |                                                         | Password *                                                  |  |  |
|   | Select Create Account – Bottom left-hand side of screen | Log In  Create Account   Forgot Your Password?              |  |  |

- 1. Your passwords don't match, or
- 2. Your password is not strong enough.

Enter your login details and select Log in **≡** Menu Membership Number or Email Address \* Password \* ☐ Remember Me Log In Create Account | Forgot Your Password? 13 You will then be presented with your selected class and first payment date FIRST LESSON Saturday, 16 July 2016 details. LESSONS Sat at 10:40-11:10 AM **AVAILABLE SPACES** Select a starting date Saturday 21 September Review the details and if correct scroll Saturday down and select continue 28 September Continue > Sack