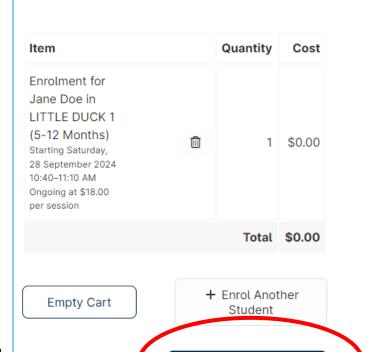

| Quantity | Cost   |
|    |                                            | Enrolment for Jane Doe in LITTLE DUCK 1 (5-12 Months) Starting Saturday, 28 September 2024 10:40-11:10 AM Ongoing at \$18.00 per session | 1        | \$0.00 |
|    |                                            |                                                                                                                                          | Total    | \$0.00 |
|    |                                            | + Enrol Another Student  Continue to Debit Sign up >                                                                                     |          |        |

17 You will then be directed to a screen asking you to progress to the Direct Debit Signup



**Direct Debit Signup** 

Click on the Direct Debit Signup button on the bottom RHS of screen.

As this is an encrypted third party form you will need to fill in your customer details.



## City of **Bayswater**

first visit.

19 Complete your payment details. Payment Method Please choose a method of payment. To request a standard paper Direct Debit Authority form to sign and return, please contact the Business Read and agree to the terms of the Direct Debit and Service Agreement by checking the tick box Account Holder Name \* 17 We authorise Ezidebit Pty Ltd ACN 096 902 813 (User ID No 342190, 342191, 428196) to debit my/our account at the Financial Institution identified above through the Bulk Electronic Clearing System (BECS) in accordance with this Direct Debit Request. Click on Sub