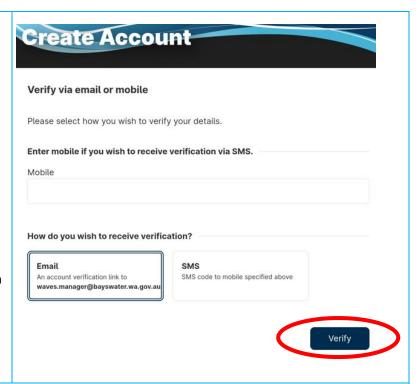

9 You will be asked to verify your details via email or mobile.

Select preferred method and click Verify

On some devices you will only have one option and will be presented with a screen advising you that you will soon receive an email to activate your account.