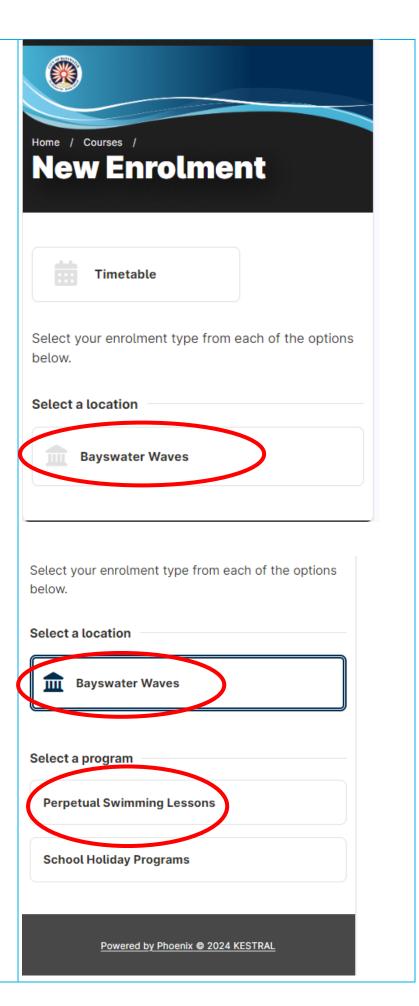

### **Bayswater**

Sroll down and click on Enrol Today

You will now be redirected to the online portal.

https://phoenix.bayswater.wa.gov.au

Select Bayswater Waves

Select Perpetual Swimming Lessons

#### **Bayswater**

Select a location When presented with the class options -Choose the relevant lesson Bayswater Waves Select a program **Perpetual Swimming Lessons School Holiday Programs** Select a level LITTLE DUCK 1 (5-12 Months) Gentle assisted water introduction where your little one experiences how the water feels. Surface bubble blowing and supported float on matt. Supported arm and leg movement. Target age 5 to 11 months LITTLE DUCK 2 (12-18 Months) A progression of the gentle assisted water introduction this Once selected your screen should automatically scroll to the bottom **TEENAGE** Our Teenage classes are ideal for students aged between 12-17 who have not had the opportunity to participate in swimming lessons before, or need help with their swimming skills. Target age 13 to 16 years PRIVATE - NOT AVAILABLE FOR ONLINE SIGNUP NOT AVAILABLE ONLINE. PLEASE ENQUIRE DIRECTLY WITH THE SWIM SCHOOL Click Continue Continue