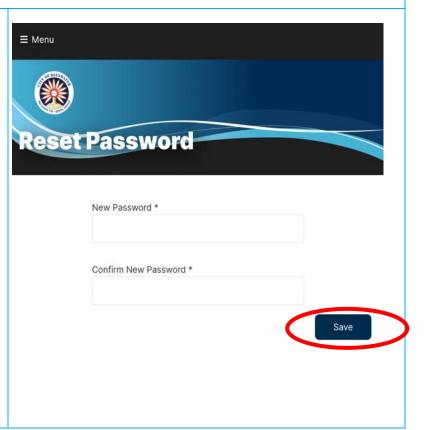

Once verified you will be redirected to the portal to the reset your password screen.

Create a password and select Save

If you get a message stating that your password does not match, then it could be one of two things:

- 1. Your passwords don't match, or
- 2. Your password is not strong enough.

Enter your login details and select Log in **≡** Menu Membership Number or Email Address \* Password \* ☐ Remember Me Log In Create Account | Forgot Your Password? 13 You will then be presented with your selected class and first payment date FIRST LESSON Saturday, 16 July 2016 details. LESSONS Sat at 10:40-11:10 AM **AVAILABLE SPACES** Select a starting date Saturday 21 September Review the details and if correct scroll Saturday down and select continue 28 September Continue > Sack