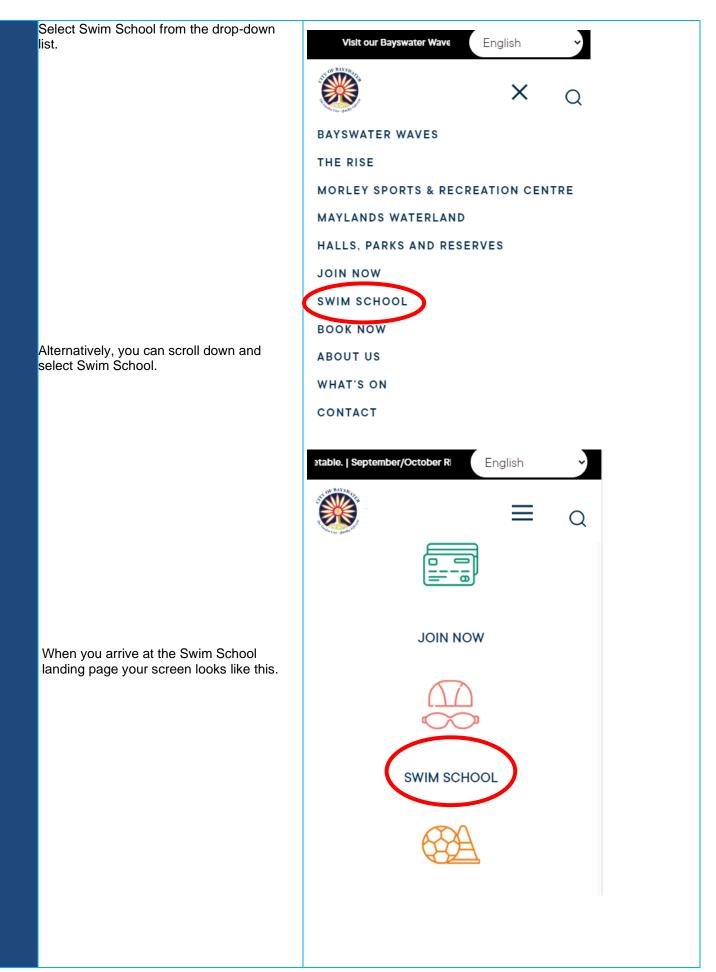

### **Bayswater**

Sroll down and click on Enrol Today

You will now be redirected to the online portal.

https://phoenix.bayswater.wa.gov.au

Select Bayswater Waves

Select Perpetual Swimming Lessons