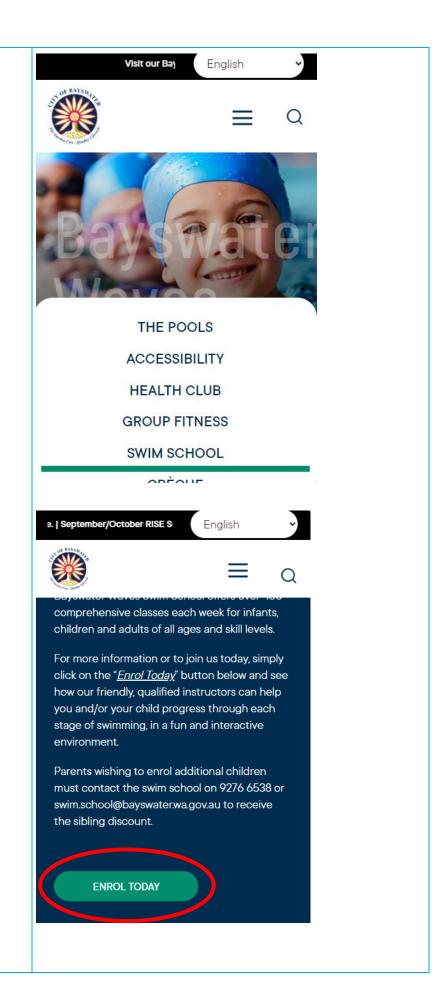

### **Bayswater**

Sroll down and click on Enrol Today

You will now be redirected to the online portal.

https://phoenix.bayswater.wa.gov.au

Select Bayswater Waves

Select Perpetual Swimming Lessons