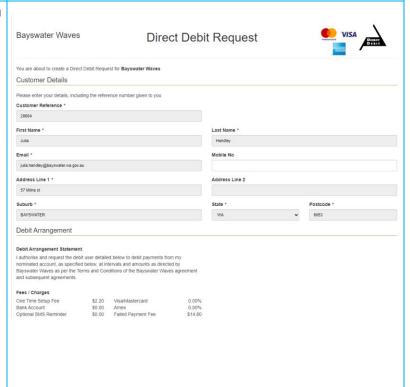

17 You will then be directed to a screen asking you to progress to the Direct Debit Signup

**Direct Debit Signup** 

Click on the Direct Debit Signup button on the bottom RHS of screen.

As this is an encrypted third party form you will need to fill in your customer details.

## City of **Bayswater**

first visit.

19 Complete your payment details. Payment Method Please choose a method of payment. To request a standard paper Direct Debit Authority form to sign and return, please contact the Business Read and agree to the terms of the Direct Debit and Service Agreement by checking the tick box Account Holder Name \* 17 We authorise Ezidebit Pty Ltd ACN 096 902 813 (User ID No 342190, 342191, 428196) to debit my/our account at the Financial Institution identified above through the Bulk Electronic Clearing System (BECS) in accordance with this Direct Debit Request. Click on Submit. Ezidebit AU Direct Debit Request (DDR) Service Agreement (Version 1.12) Please print and retain for your records. This Direct Debit Request Service Agreement (Agreer your Direct Debit Request (DDR). Debiting Your Account